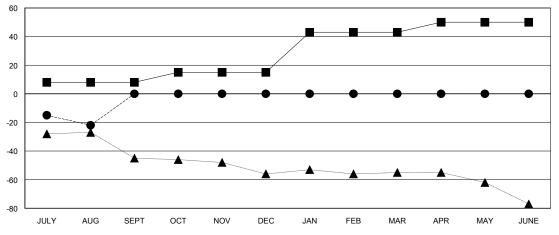

#### GOALS AND ACTUAL MEMBERS CUMULATIVE

|      | CURRENT YEAR GOALS FOR NEW |
|------|----------------------------|
| МЕМВ | ERS                        |

- CURRENT YEAR ACTUAL MEMBERS

- ▲ - LAST YEAR ACTUAL MEMBERS