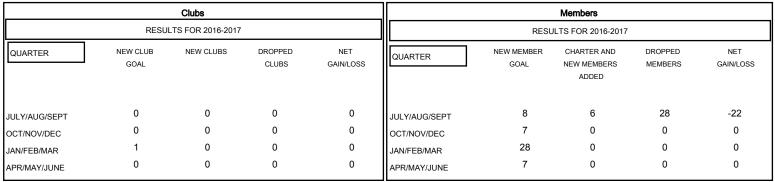

| DROPPED CLUBS: 0 |    |
|------------------|----|
| DROPPED MEMBERS  |    |
| DECEASED         | 6  |
| CLUB CANCELLED   | 0  |
| OTHER            | 22 |
| TOTAL            | 28 |

| 5 CLUBS OF 29 ADDED 1 OR MORE<br>NEW MEMBERS | GENDER DISTRIBU<br>MALE<br>FEMALE     | TION<br>508 (64.55%)<br>279 (35.45%) |
|----------------------------------------------|---------------------------------------|--------------------------------------|
| CLICK HERE FOR HEALTH ASSESSMENT DATA        | FAMILY UNIT MEMBERS HEAD OF HOUSEHOLD | 129<br>63                            |